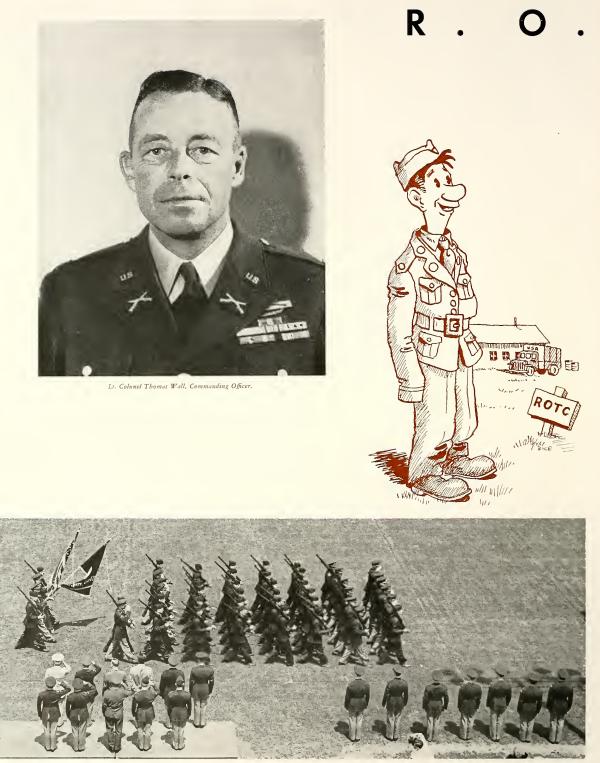

# Т.С.

"Salutes, yessirs, and snap." That tells half the story of the Reserve Officers Training Corps. Only three years old, it has been selected as one of the outstanding units of the 2nd Army area.

This year saw two major national military honor societies come to the campus. Pershing Rifles is for the outstanding members in drill. Scabbard and Blade honors junior and senior cadets.

Not content to just hold meetings, both of these organizations provide honor guards for various occasions, such as Homecoming, Armistice day and Campus day.

Colonel Thomas F. Wall, commanding officer, is sponsor of the Booster club, and a special R. O. T. C. band plays at all pep rallies.